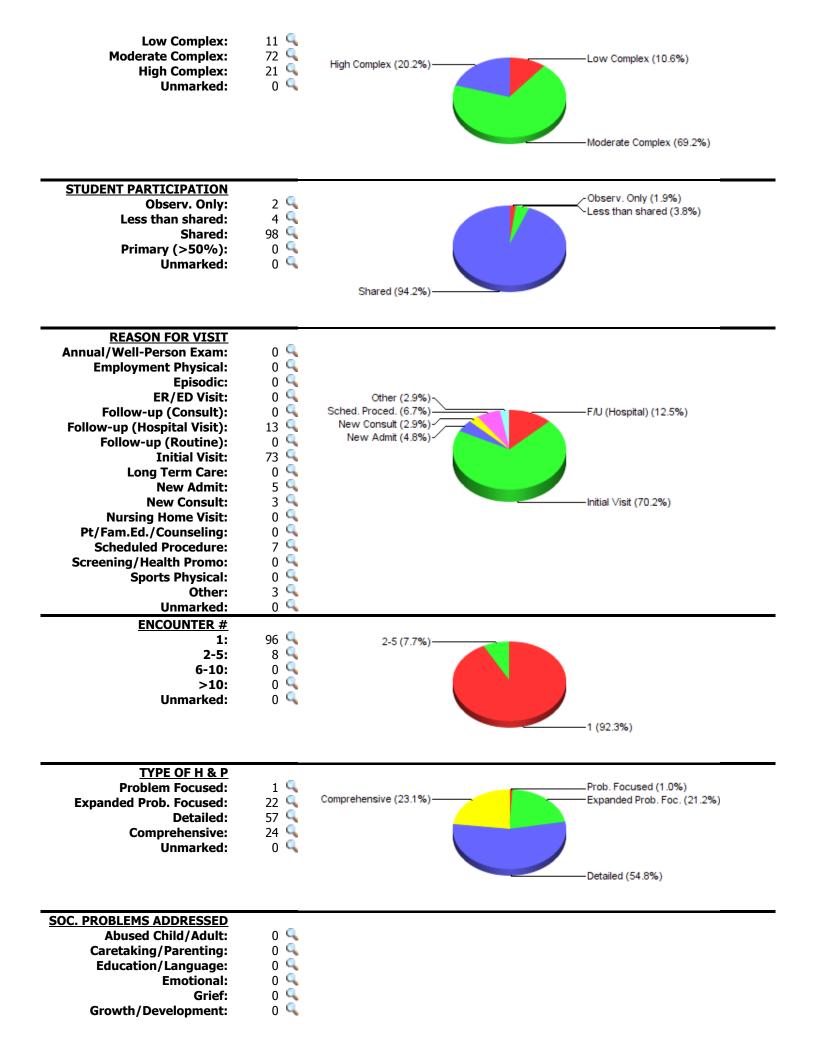

York College of CUNY (Acct #7591)

Sra, Jaspreet Kaur is logged in. Log Out

| CASE LOG TOTALS                                    |                    |                                                 | S Go To Main Menu      |
|----------------------------------------------------|--------------------|-------------------------------------------------|------------------------|
|                                                    |                    | OPTIONAL FILTERS                                |                        |
| i                                                  | -                  | From 5/22/2022 To 6/24/2022 Clear Filters       |                        |
|                                                    | Period:            |                                                 |                        |
|                                                    | Rotation:          |                                                 |                        |
|                                                    | linical Site:      |                                                 |                        |
|                                                    | Preceptor:         |                                                 |                        |
|                                                    | m Filter #1:       |                                                 |                        |
|                                                    | m Filter #2:       |                                                 |                        |
| Click $\P$ for a list of cases where that cat      | egory was mark     | ed.                                             |                        |
| Total Cases                                        | Entered: 10        | 4                                               |                        |
| Total Unique                                       | Patients: 10       | 4                                               |                        |
| Total Days wit                                     | <b>h Cases:</b> 15 |                                                 |                        |
| -                                                  |                    | .3 (+ 0.0 Total Consult Hours = ~45.3 Hours)    |                        |
| Average Case Load per C                            |                    |                                                 |                        |
| Average Time Spent with                            | Patients: 26       | minutes                                         |                        |
|                                                    |                    | 4 patients 🔍                                    |                        |
| Underserved Area/Po                                |                    |                                                 |                        |
|                                                    | gement: Co         | mplete: 0 patients 🔍                            |                        |
|                                                    |                    | Pre-op: 0 patients                              |                        |
|                                                    |                    | Intra-op: 0 patients 🔍<br>Post-op: 0 patients 🔍 |                        |
|                                                    |                    | erating Room experiences: 0 patients            |                        |
| Group End                                          | ounters: 0 s       |                                                 |                        |
| CLINICAL SETTING TYPE                              |                    |                                                 |                        |
| Outpatient                                         |                    |                                                 |                        |
| Emergency Room/Dept                                | _                  |                                                 |                        |
| Inpatient                                          |                    |                                                 |                        |
| Long-Term Care                                     |                    |                                                 |                        |
| Other                                              | : 0 ч              |                                                 |                        |
|                                                    |                    | IP (100.0%)                                     |                        |
|                                                    |                    |                                                 |                        |
| CLINICAL EXPERIENCE                                | 5                  |                                                 |                        |
| (based on rotation choices                         | ;)                 |                                                 |                        |
| General Internal Medicine                          | <b>:</b> 104 🤇     |                                                 |                        |
|                                                    |                    |                                                 |                        |
|                                                    |                    |                                                 |                        |
|                                                    |                    |                                                 |                        |
|                                                    |                    | -IM (100.0%)                                    |                        |
|                                                    |                    |                                                 |                        |
| AGE <u>Ct</u> <u>Hrs</u>                           |                    | Geria                                           | ric                    |
| <2 yrs: 0 0.0                                      | Q                  | Breakdov                                        |                        |
| <b>2-4 yrs:</b> 0 0.0                              | 9                  | <u>65-74 y</u>                                  | r <b>rs:</b> 30 18.9 🔍 |
| <b>5-11 yrs:</b> 0 0.0                             |                    | 75-84 y                                         | r <b>rs:</b> 21 6.3 🔦  |
| <b>12-17 yrs:</b> 0 0.0                            |                    | 85-89 y                                         |                        |
| <b>18-49 yrs:</b> 18 6.2 <b>50-64 yrs:</b> 23 10.3 |                    | >=90 y                                          | r <b>rs:</b> 5 1.5 🔍   |
| >=65 yrs: 63 28.8                                  |                    |                                                 |                        |
| <b>Unmarked:</b> 0 0.0                             |                    |                                                 |                        |