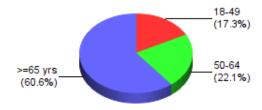

York College of CUNY (Acct #7591)

Sra, Jaspreet Kaur is logged in. Log Out

| CASE LOG TOTALS                                    |                    |                                                 | S Go To Main Menu      |
|----------------------------------------------------|--------------------|-------------------------------------------------|------------------------|
|                                                    |                    | OPTIONAL FILTERS                                |                        |
| i                                                  | -                  | From 5/22/2022 To 6/24/2022 Clear Filters       |                        |
|                                                    | Period:            |                                                 |                        |
|                                                    | Rotation:          |                                                 |                        |
|                                                    | linical Site:      |                                                 |                        |
|                                                    | Preceptor:         |                                                 |                        |
|                                                    | m Filter #1:       |                                                 |                        |
|                                                    | m Filter #2:       |                                                 |                        |
| Click $\P$ for a list of cases where that cat      | egory was mark     | ed.                                             |                        |
| Total Cases                                        | Entered: 10        | 4                                               |                        |
| Total Unique                                       | Patients: 10       | 4                                               |                        |
| Total Days wit                                     | <b>h Cases:</b> 15 |                                                 |                        |
| -                                                  |                    | .3 (+ 0.0 Total Consult Hours = ~45.3 Hours)    |                        |
| Average Case Load per C                            |                    |                                                 |                        |
| Average Time Spent with                            | Patients: 26       | minutes                                         |                        |
|                                                    |                    | 4 patients 🔍                                    |                        |
| Underserved Area/Po                                |                    |                                                 |                        |
|                                                    | gement: Co         | mplete: 0 patients 🔍                            |                        |
|                                                    |                    | Pre-op: 0 patients                              |                        |
|                                                    |                    | Intra-op: 0 patients 🔍<br>Post-op: 0 patients 🔍 |                        |
|                                                    |                    | erating Room experiences: 0 patients            |                        |
| Group End                                          | ounters: 0 s       |                                                 |                        |
| CLINICAL SETTING TYPE                              |                    |                                                 |                        |
| Outpatient                                         |                    |                                                 |                        |
| Emergency Room/Dept                                | _                  |                                                 |                        |
| Inpatient                                          |                    |                                                 |                        |
| Long-Term Care                                     |                    |                                                 |                        |
| Other                                              | : 0 ч              |                                                 |                        |
|                                                    |                    | IP (100.0%)                                     |                        |
|                                                    |                    |                                                 |                        |
| CLINICAL EXPERIENCE                                | 5                  |                                                 |                        |
| (based on rotation choices                         | ;)                 |                                                 |                        |
| General Internal Medicine                          | <b>:</b> 104 🤇     |                                                 |                        |
|                                                    |                    |                                                 |                        |
|                                                    |                    |                                                 |                        |
|                                                    |                    |                                                 |                        |
|                                                    |                    | -IM (100.0%)                                    |                        |
|                                                    |                    |                                                 |                        |
| AGE <u>Ct</u> <u>Hrs</u>                           |                    | Geria                                           | ric                    |
| <2 yrs: 0 0.0                                      | Q                  | Breakdov                                        |                        |
| <b>2-4 yrs:</b> 0 0.0                              | 9                  | <u>65-74 y</u>                                  | r <b>rs:</b> 30 18.9 🔍 |
| <b>5-11 yrs:</b> 0 0.0                             |                    | 75-84 y                                         | r <b>rs:</b> 21 6.3 🔦  |
| <b>12-17 yrs:</b> 0 0.0                            |                    | 85-89 y                                         |                        |
| <b>18-49 yrs:</b> 18 6.2 <b>50-64 yrs:</b> 23 10.3 |                    | >=90 y                                          | r <b>rs:</b> 5 1.5 🔍   |
| >=65 yrs: 63 28.8                                  |                    |                                                 |                        |
| <b>Unmarked:</b> 0 0.0                             |                    |                                                 |                        |