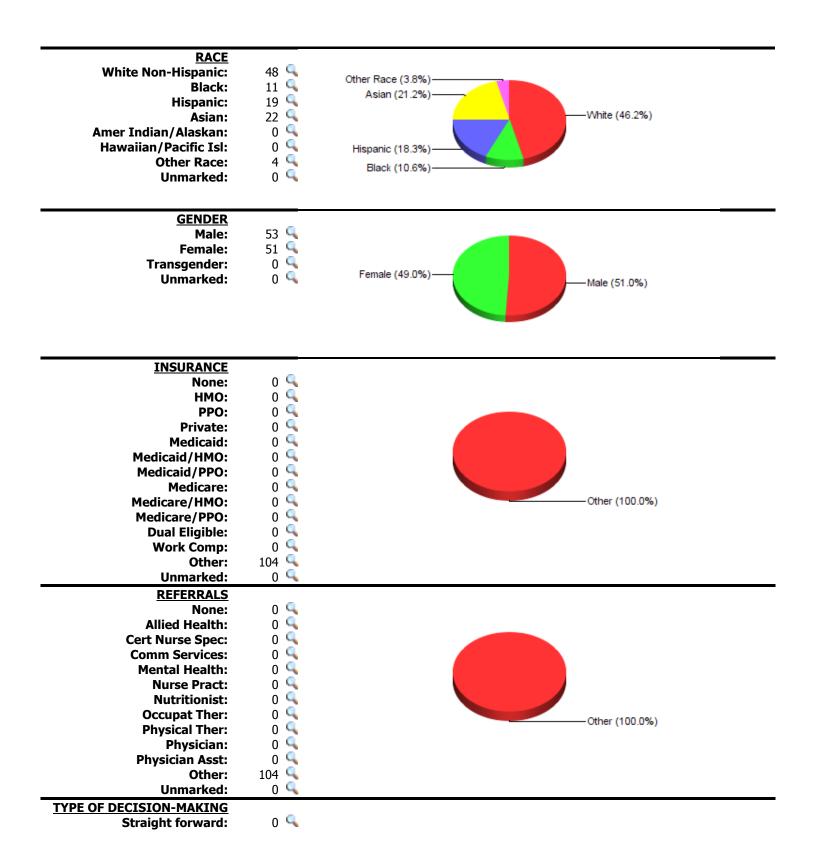

York College of CUNY (Acct #7591)

Sra, Jaspreet Kaur is logged in. Log Out

| CASE LOG TOTALS                                    |                    |                                                 | S Go To Main Menu      |
|----------------------------------------------------|--------------------|-------------------------------------------------|------------------------|
|                                                    |                    | OPTIONAL FILTERS                                |                        |
| i                                                  | -                  | From 5/22/2022 To 6/24/2022 Clear Filters       |                        |
|                                                    | Period:            |                                                 |                        |
|                                                    | Rotation:          |                                                 |                        |
|                                                    | linical Site:      |                                                 |                        |
|                                                    | Preceptor:         |                                                 |                        |
|                                                    | m Filter #1:       |                                                 |                        |
|                                                    | m Filter #2:       |                                                 |                        |
| Click $\P$ for a list of cases where that cat      | egory was mark     | ed.                                             |                        |
| Total Cases                                        | Entered: 10        | 4                                               |                        |
| Total Unique                                       | Patients: 10       | 4                                               |                        |
| Total Days wit                                     | <b>h Cases:</b> 15 |                                                 |                        |
| -                                                  |                    | .3 (+ 0.0 Total Consult Hours = ~45.3 Hours)    |                        |
| Average Case Load per C                            |                    |                                                 |                        |
| Average Time Spent with                            | Patients: 26       | minutes                                         |                        |
|                                                    |                    | 4 patients 🔍                                    |                        |
| Underserved Area/Po                                |                    |                                                 |                        |
|                                                    | gement: Co         | mplete: 0 patients 🔍                            |                        |
|                                                    |                    | Pre-op: 0 patients                              |                        |
|                                                    |                    | Intra-op: 0 patients 🔍<br>Post-op: 0 patients 🔍 |                        |
|                                                    |                    | erating Room experiences: 0 patients            |                        |
| Group End                                          | ounters: 0 s       |                                                 |                        |
| CLINICAL SETTING TYPE                              |                    |                                                 |                        |
| Outpatient                                         |                    |                                                 |                        |
| Emergency Room/Dept                                | _                  |                                                 |                        |
| Inpatient                                          |                    |                                                 |                        |
| Long-Term Care                                     |                    |                                                 |                        |
| Other                                              | : 0 ч              |                                                 |                        |
|                                                    |                    | IP (100.0%)                                     |                        |
|                                                    |                    |                                                 |                        |
| CLINICAL EXPERIENCE                                | 5                  |                                                 |                        |
| (based on rotation choices                         | ;)                 |                                                 |                        |
| General Internal Medicine                          | <b>:</b> 104 🤇     |                                                 |                        |
|                                                    |                    |                                                 |                        |
|                                                    |                    |                                                 |                        |
|                                                    |                    |                                                 |                        |
|                                                    |                    | -IM (100.0%)                                    |                        |
|                                                    |                    |                                                 |                        |
| AGE <u>Ct</u> <u>Hrs</u>                           |                    | Geria                                           | ric                    |
| <2 yrs: 0 0.0                                      | Q                  | Breakdov                                        |                        |
| <b>2-4 yrs:</b> 0 0.0                              | 9                  | <u>65-74 y</u>                                  | r <b>rs:</b> 30 18.9 🔍 |
| <b>5-11 yrs:</b> 0 0.0                             |                    | 75-84 y                                         | r <b>rs:</b> 21 6.3 🔦  |
| <b>12-17 yrs:</b> 0 0.0                            |                    | 85-89 y                                         |                        |
| <b>18-49 yrs:</b> 18 6.2 <b>50-64 yrs:</b> 23 10.3 |                    | >=90 y                                          | r <b>rs:</b> 5 1.5 🔍   |
| >=65 yrs: 63 28.8                                  |                    |                                                 |                        |
| <b>Unmarked:</b> 0 0.0                             |                    |                                                 |                        |